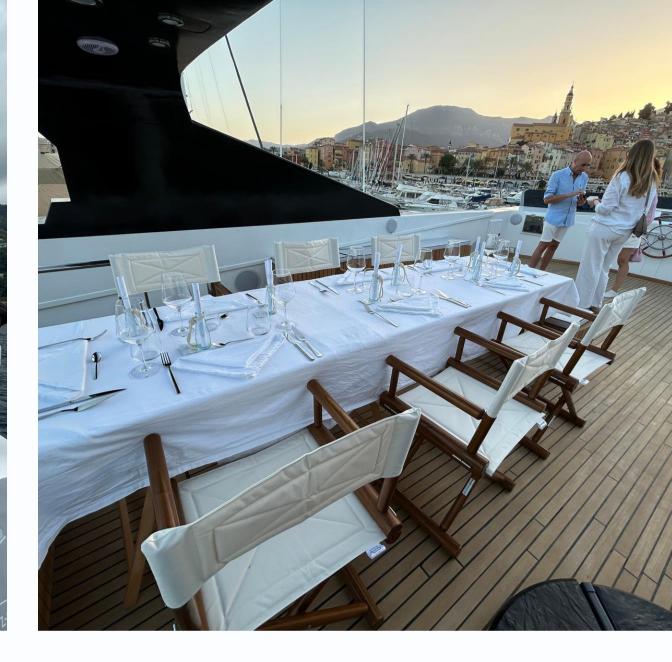

## Zaffiro' sundeck is a masterpiece!

Various configurations can be selected and tailored to satisfy the desires of the guests.

The sundeck is the best area of this yacht. It has been designed to offer different configurations. With 48m2 of space, the guests are free to choose the configuration that best can be adapted to their needs, always with the expert assistance of Giulia.

Everything can be custommed: tables, cushions, jacuzzi, benches, chairs, stand-on bar, dj's desk, food and beverage.

Up to 25 guests can seat at the table to enjoy a luxury dinner on board.