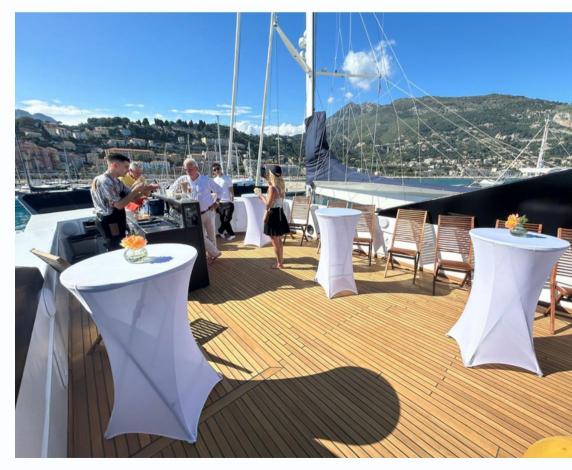

## Zaffiro' sundeck is a masterpiece!

Various configurations can be selected and tailored to satisfy the desires of the guests.

The sundeck is the best area of this yacht. It has been designed to offer different configurations. With 48m2 of space, the guests are free to choose the configuration that best can be adapted to their needs, always with the expert assistance of Giulia.

Everything can be custommed: tables, cushions, jacuzzi, benches, chairs, stand-on bar, dj's desk, food and beverage.

Up to 25 guests can seat at the table to enjoy a luxury dinner on board.