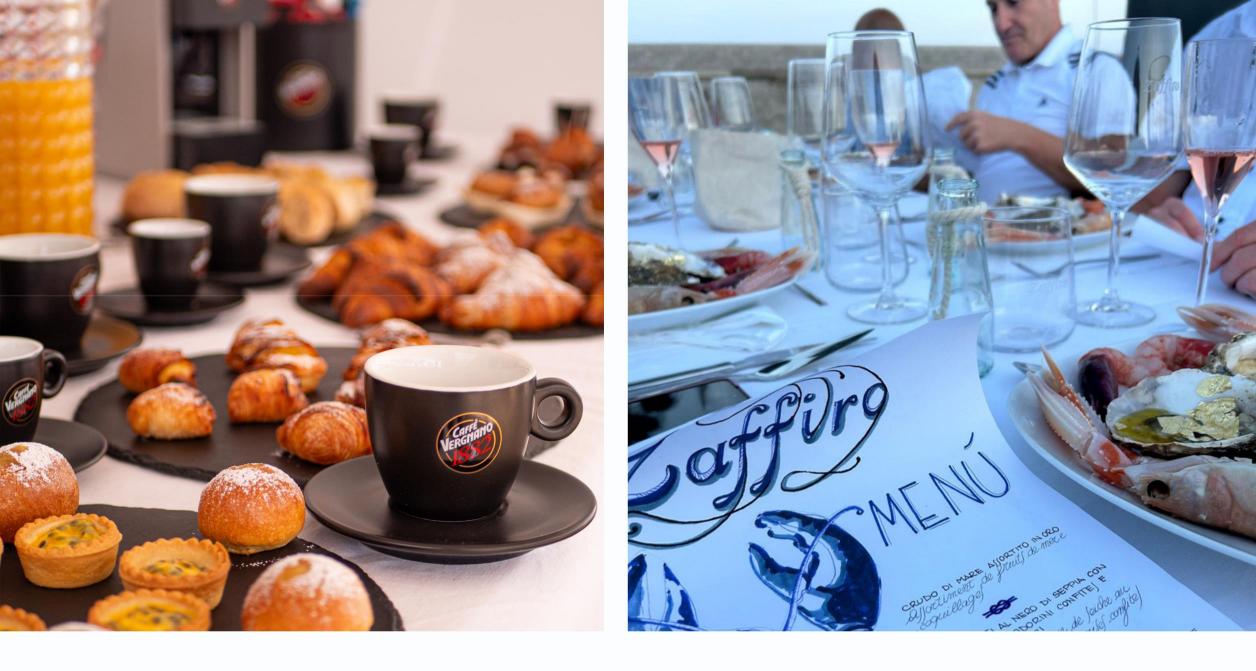

# interior

The main deck offers huge spaces to relax with a cup of champagne or a cocktail prepared by our professional barman. Here the main TV shows the Grand Prix the hole time.

# **Culinary experience**