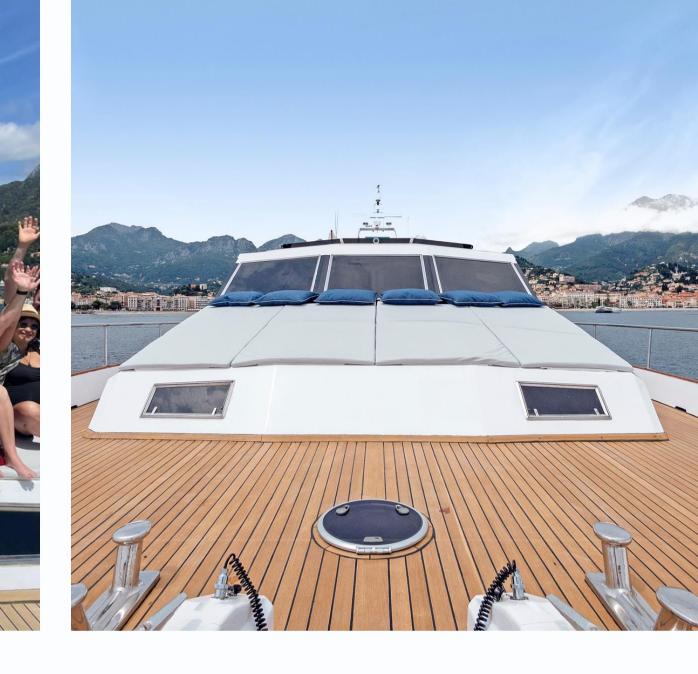

# **FORE DECK**

The fore deck is very spacious with a big sunbathing cushions area. This quiet zone can host many guests sunbathing and chilling accompanied by the sound of the sea and the breeze.