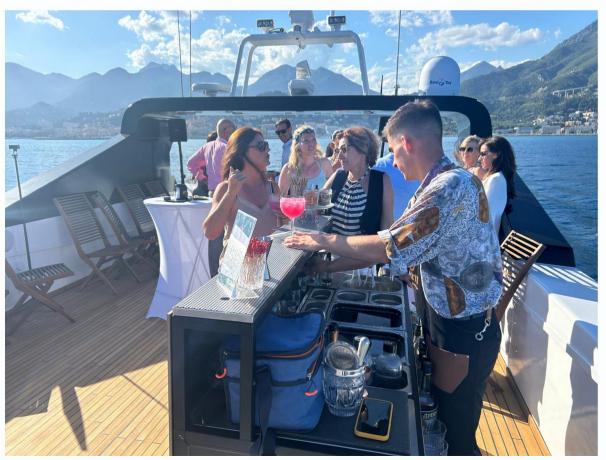

# interior

The main deck offers huge spaces to relax with a cup of champagne or a cocktail prepared by our professional barman. Here the main TV shows the Grand Prix the hole time.