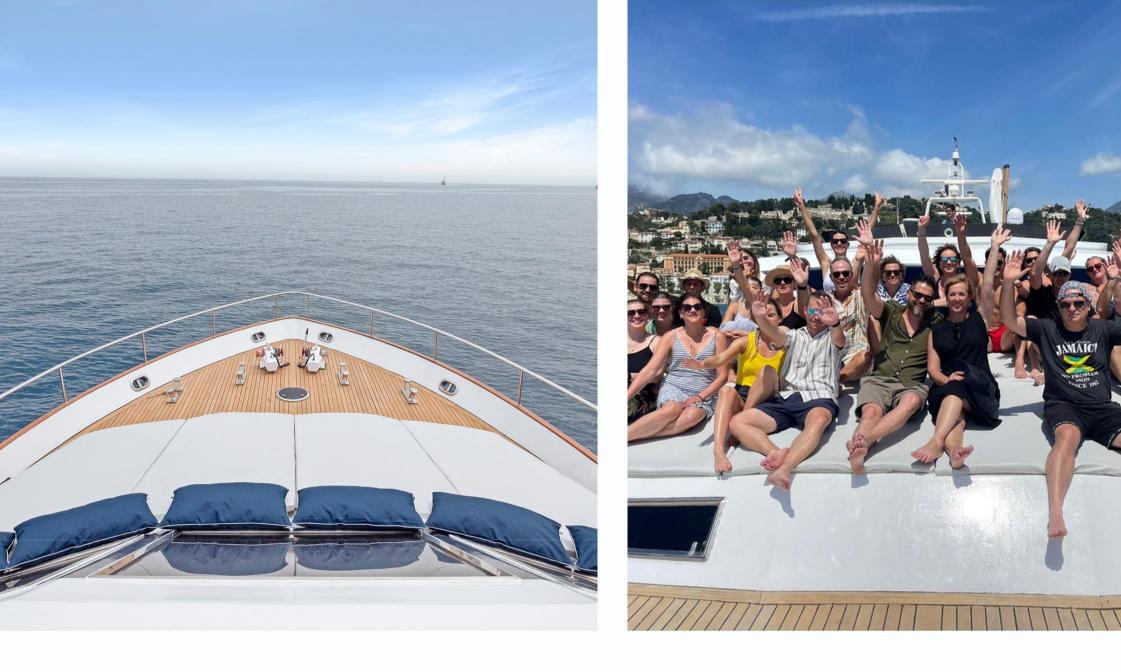

## **Capacity and Comfort**

Zaffiro will accommodate up to 50 guests during the Grand Prix, plus 20 people of staff. Zaffiro is the ideal option for this unique event. With its well-appointed spaces, Zaffiro's guests will enjoy a breathtaking view of the race in total comfort.

## **Private Party at Monaco Grand Prix**

Every moment will be a surprise onboard Zaffiro which will always be under the spotlights. The atmosphere, with the VIPs and celebrities who will be onboard during the 4 days will be magical.