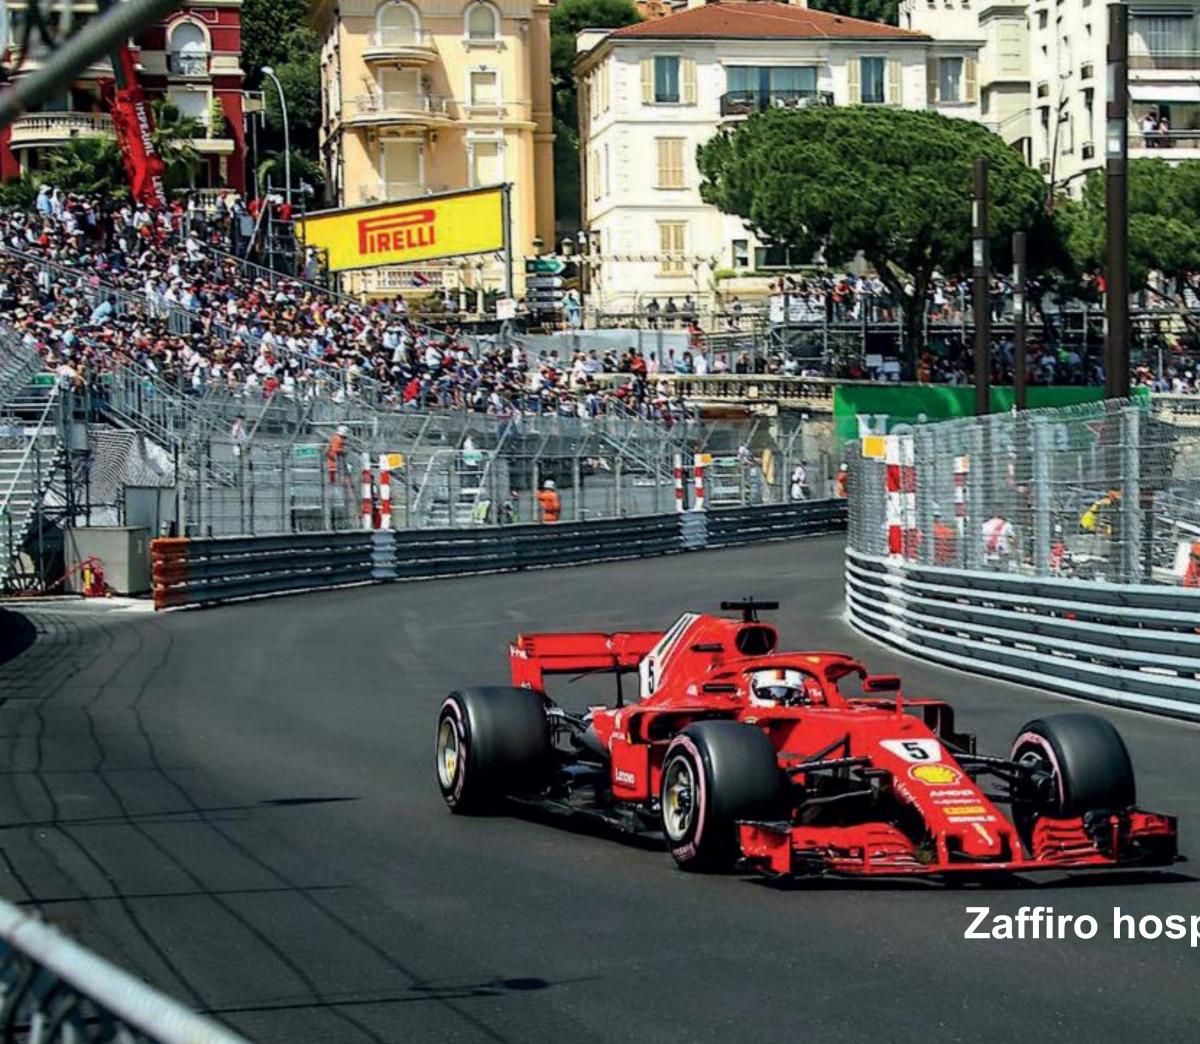

Zaffiro hospitality during Monaco Grand Prix 2025

Zaffiro is a marvel of maritime engineering, meticulously designed and totally refitted in 2024 to offer an amazing experience at sea and at the dock.

Zaffiro is the perfect yacht for day charters, private and corporate events both at sea than at the dock, thanks to her huge spaces on board.

# why ZAFFIRO at the Monaco **Grand Prix?**

## **Capacity and Comfort**

Zaffiro will accommodate up to 50 guests during the Grand Prix, plus 20 people of staff. Zaffiro is the ideal option for this unique event. With its well-appointed spaces, Zaffiro's guests will enjoy a breathtaking view of the race in total comfort.

## **Private Party at Monaco Grand Prix**

Every moment will be a surprise onboard Zaffiro which will always be under the spotlights. The atmosphere, with the VIPs and celebrities who will be onboard during the 4 days will be magical.