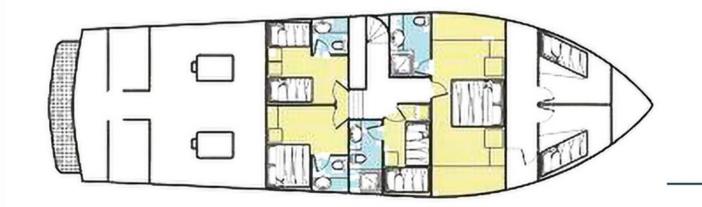

#### ACCOMODATION ACCOMODATION

- 4 cabins for 8 guests:
- 1 master cabin
- 1 VIP cabin
- 1 twin cabin
- 1 double cabin
- 4 bathrooms
- 1 guest day head
- 4 crewmembers
- Up to 40 guests in navigation
- Up to 70 guests at quayside