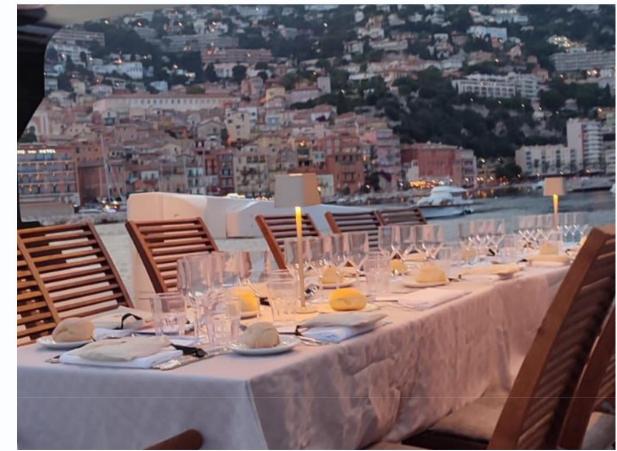

Everything can be custommed: tables, cushions, jacuzzi, benches, chairs, stand-on bar, dj's desk, food and beverage.

Up to 25 guests can seat at the table to enjoy a luxury dinner on board.

# **Culinary experience**