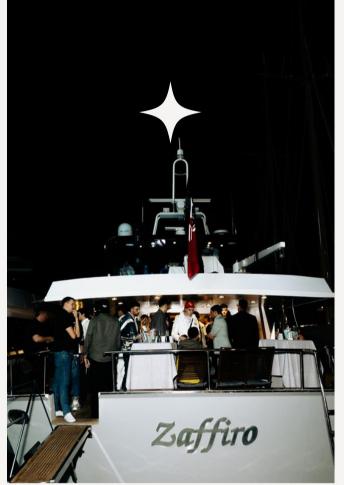

# interior

The main deck offers huge spaces to relax with a cup of champagne or a cocktail prepared by our professional barman. Here the main TV shows the Grand Prix the hole time.

## **Private Party at Monaco Grand Prix**

Every moment will be a surprise onboard Zaffiro which will always be under the spotlights. The atmosphere, with the VIPs and celebrities who will be onboard during the 4 days will be magical.