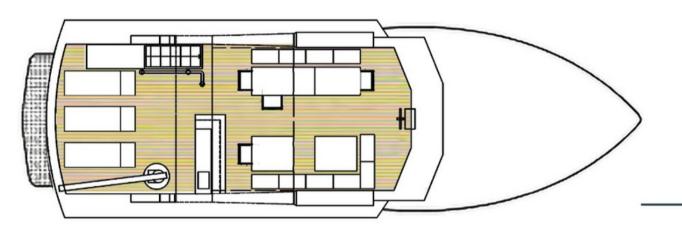

#### **MAIN DECK**

# interior

The main deck offers huge spaces to relax with a cup of champagne or a cocktail prepared by our professional barman. Here the main TV shows the Grand Prix the hole time.