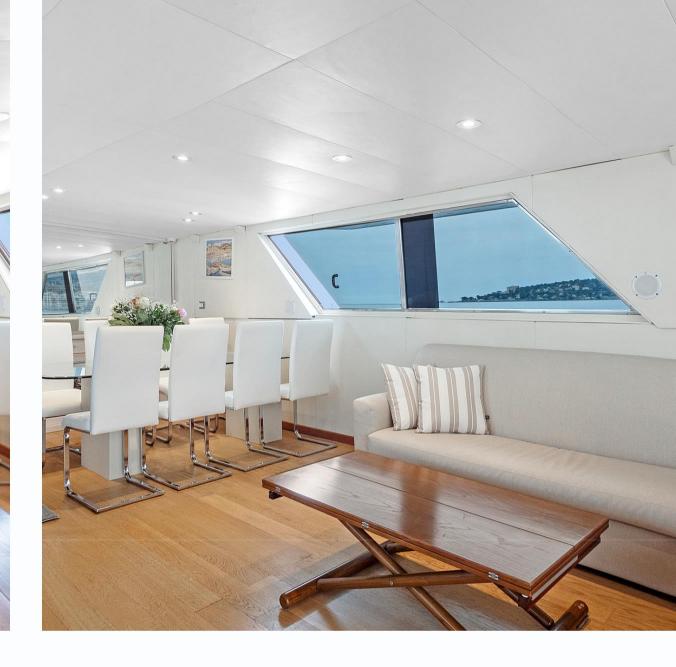

# interior

The main deck offers huge spaces to relax with a cup of champagne or a cocktail prepared by our professional barman. Here the main TV shows the Grand Prix the hole time.