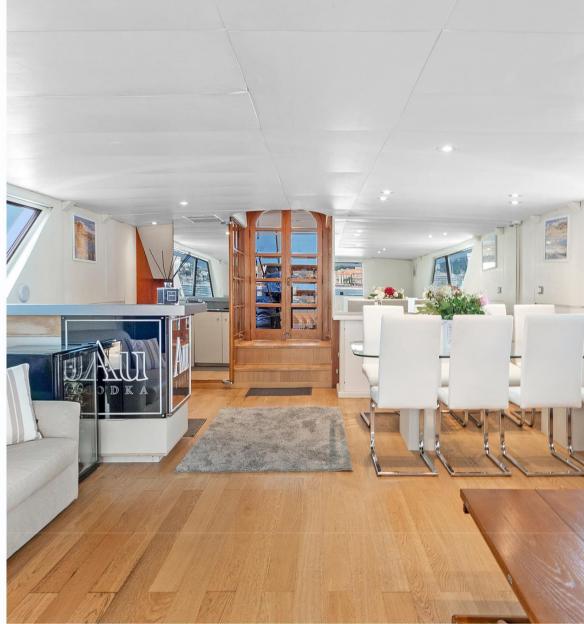

# interior

The main deck offers huge spaces to relax with a cup of champagne or a cocktail prepared by our professional barman. Here the main TV shows the Grand Prix the hole time.