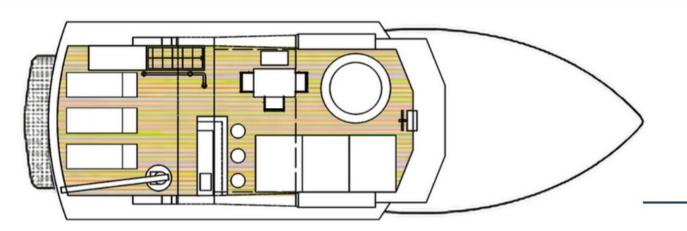

#### **MAIN DECK**

# interior

The main deck offers huge spaces to relax with a cup of champagne or a cocktail prepared by our professional barman. Here the main TV shows the Grand Prix the hole time.