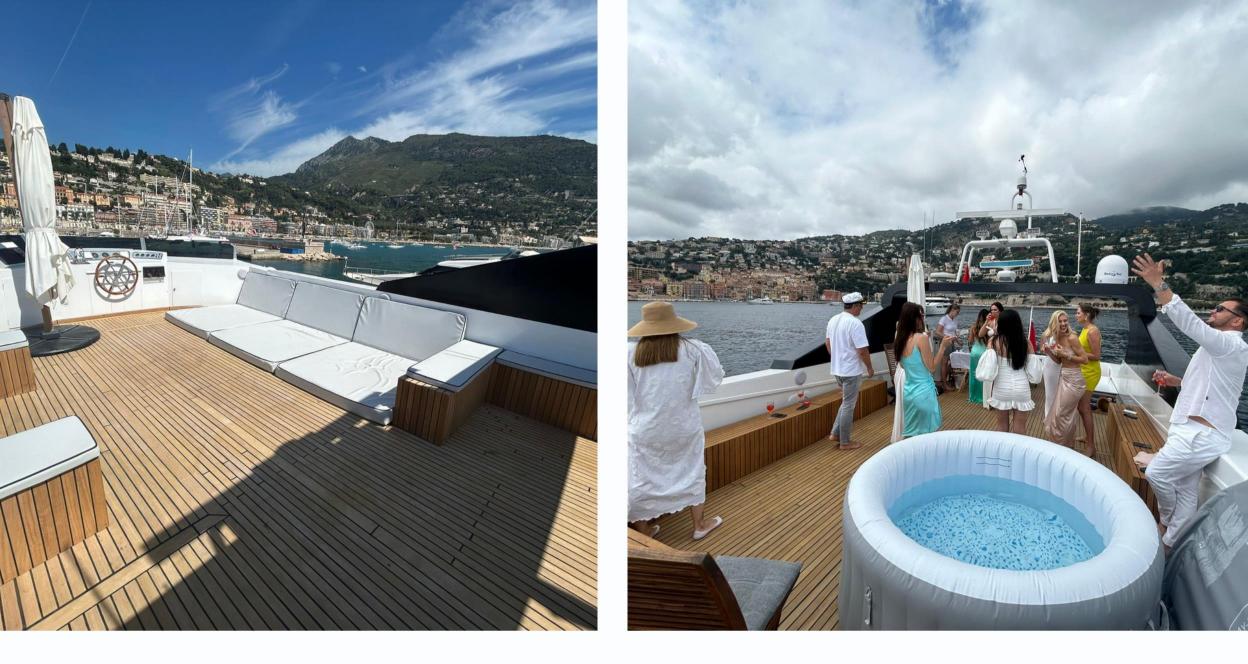

# SUNDECK

## Zaffiro' sundeck is a masterpiece!

Various configurations can be selected and tailored to satisfy the desires of the guests.

The sundeck is the best area of this yacht. It has been designed to offer different configurations. With 48m2 of space, the guests are free to choose the configuration that best can be adapted to their needs, always with the expert assistance of Giulia.

Everything can be custommed: tables, cushions, jacuzzi, benches, chairs, stand-on bar, dj's desk, food and beverage.

Up to 25 guests can seat at the table to enjoy a luxury dinner on board.