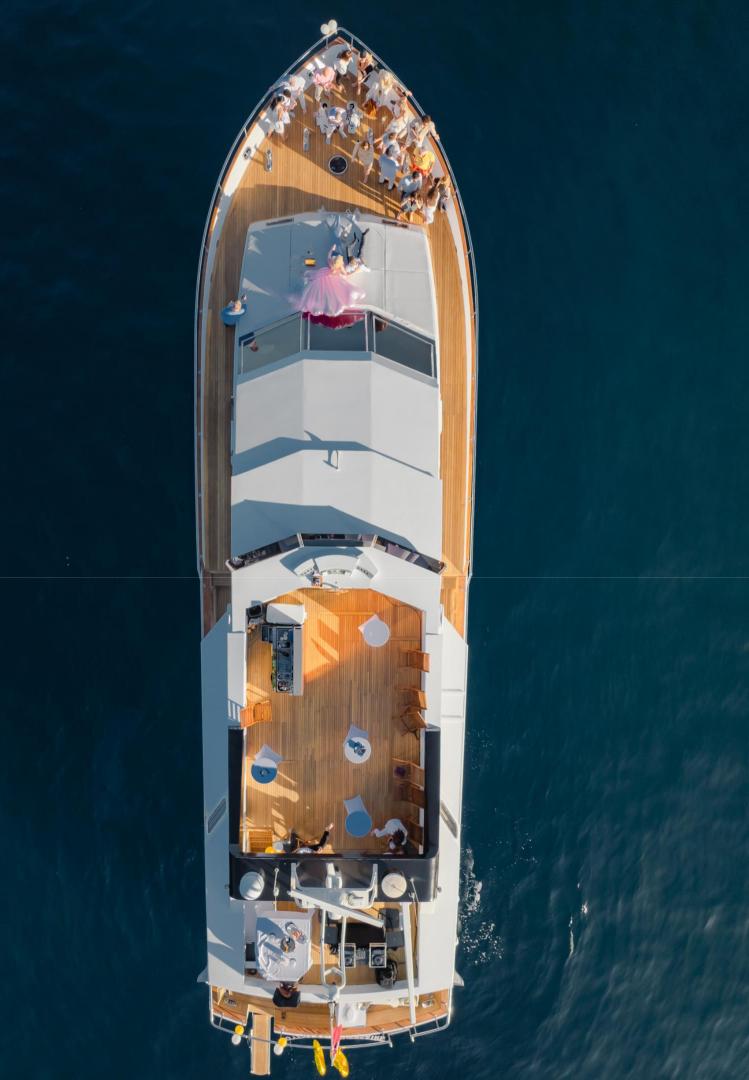

## Zaffiro' sundeck is a masterpiece!

Various configurations can be selected and tailored to satisfy the desires of the guests.

The sundeck is the best area of this yacht. It has been designed to offer different configurations. With 48m2 of space, the guests are free to choose the configuration that best can be adapted to their needs, always with the expert assistance of Giulia.

Everything can be custommed: tables, cushions, jacuzzi, benches, chairs, stand-on bar, dj's desk, food and beverage.

Up to 25 guests can seat at the table to enjoy a luxury dinner on board.