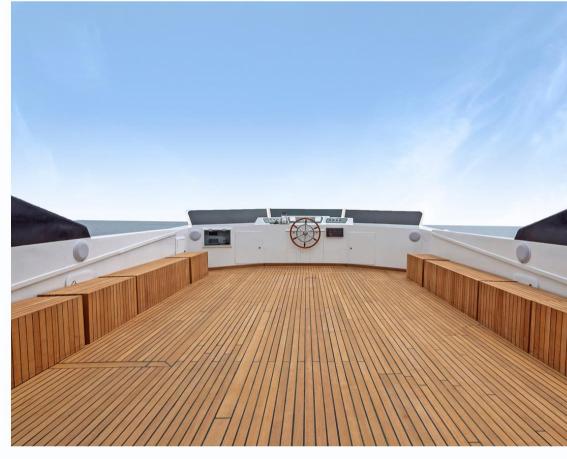

# **FORE DECK**

The fore deck is very spacious with a big sunbathing cushions area. This quiet zone can host many guests sunbathing and chilling accompanied by the sound of the sea and the breeze.