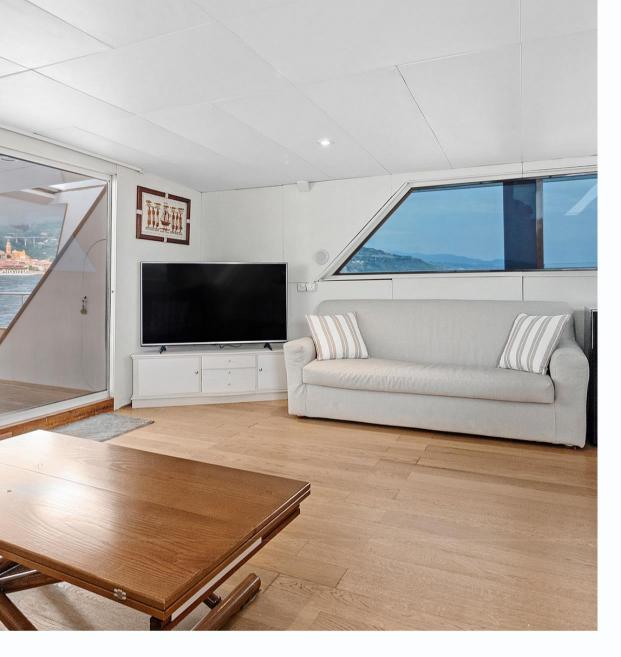

# interior

The main deck offers huge spaces to relax with a cup of champagne or a cocktail prepared by our professional barman. Here the main TV shows the Grand Prix the hole time.