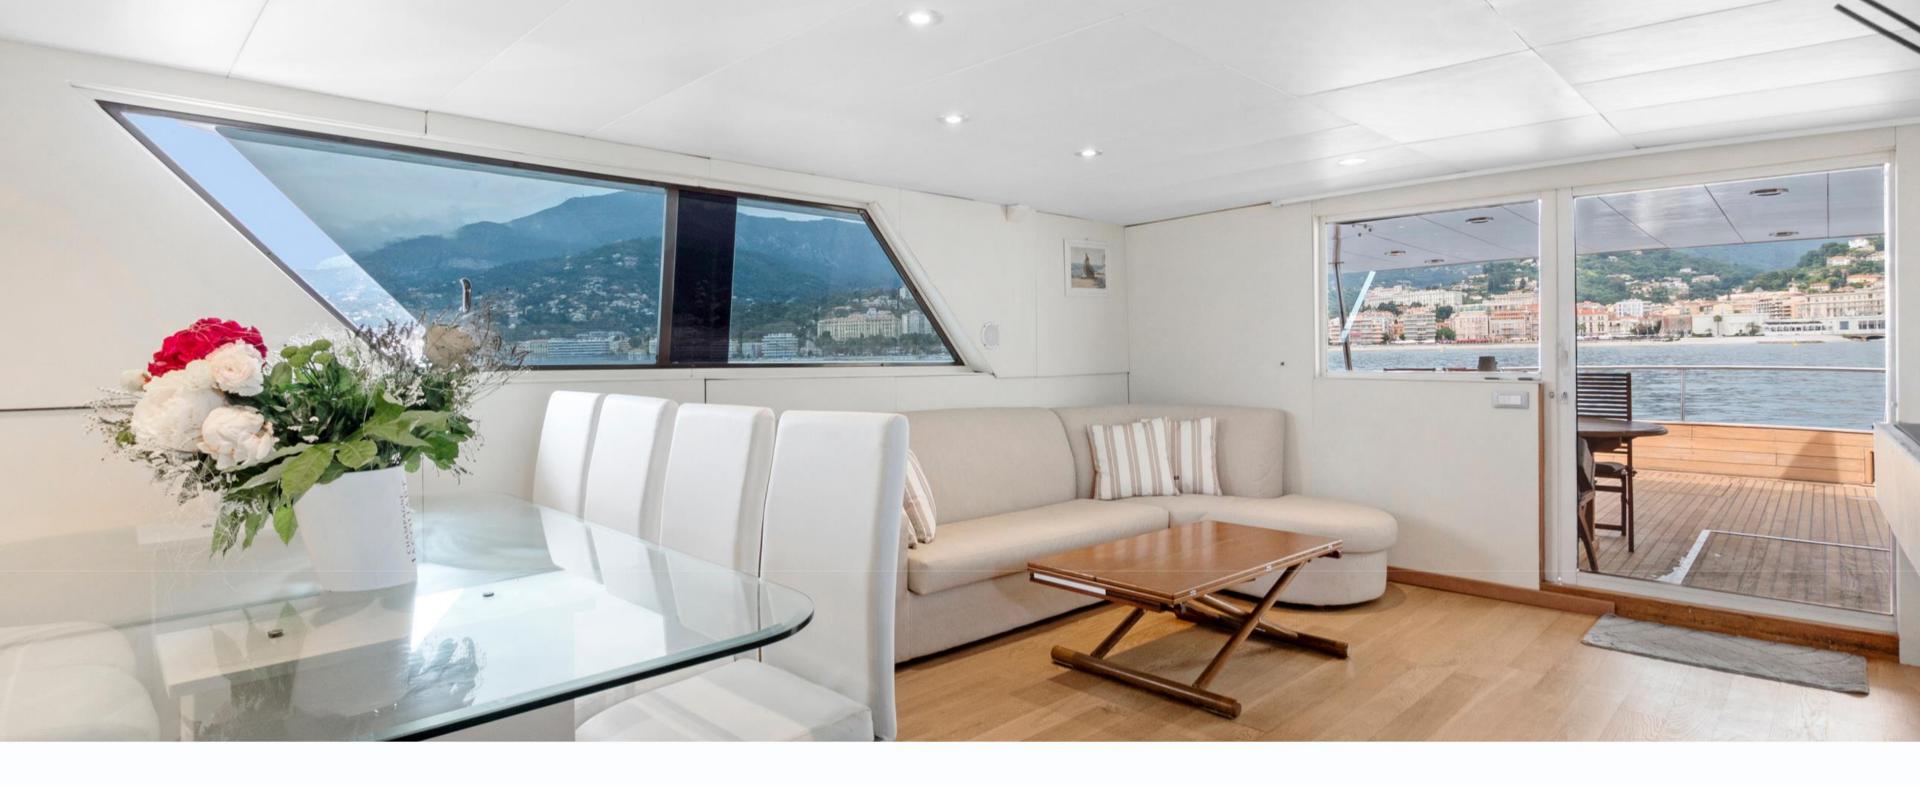

# interior

The main deck offers huge spaces to relax with a cup of champagne or a cocktail prepared by our professional barman. Here the main TV shows the Grand Prix the hole time.