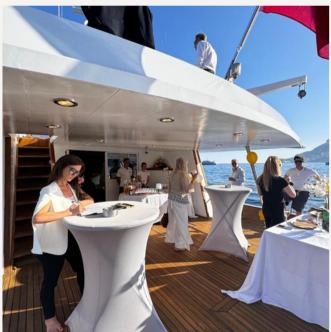

## Zaffiro' sundeck is a masterpiece!

Various configurations can be selected and tailored to satisfy the desires of the guests.

The sundeck is the best area of this yacht. It has been designed to offer different configurations. With 48m2 of space, the guests are free to choose the configuration that best can be adapted to their needs, always with the expert assistance of Giulia.

Everything can be custommed: tables, cushions, jacuzzi, benches, chairs, stand-on bar, dj's desk, food and beverage.

Up to 25 guests can seat at the table to enjoy a luxury dinner on board.