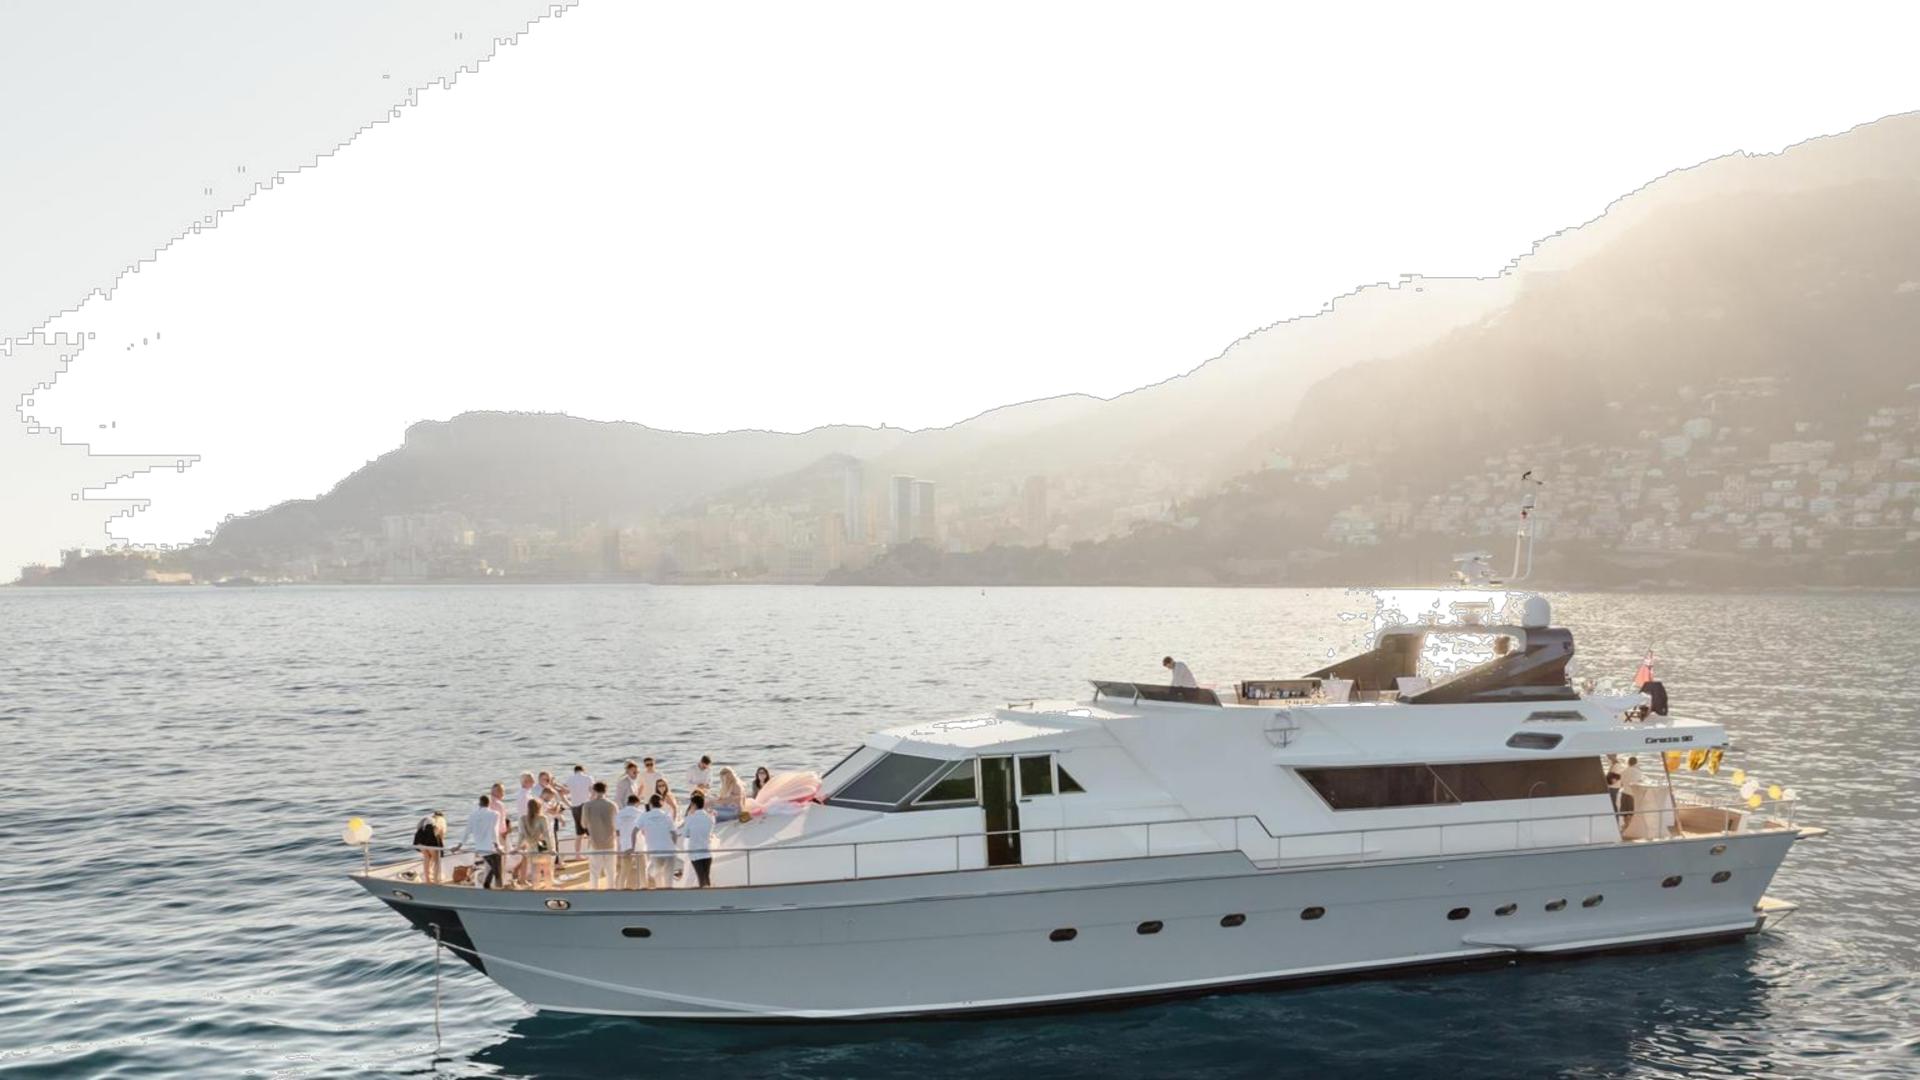

Zaffiro is a truly unique yacht. It contains the charm of classic boats combined with current modernity and comfort. 27 meters long and more than 7 meters wide.

## **Discover the yacht Zaffiro**

Zaffiro is fully equipped to exceed the expectations of all kind of clients. With a capacity to host up to 70 guests while docked, it stands out as the perfect option for large events.